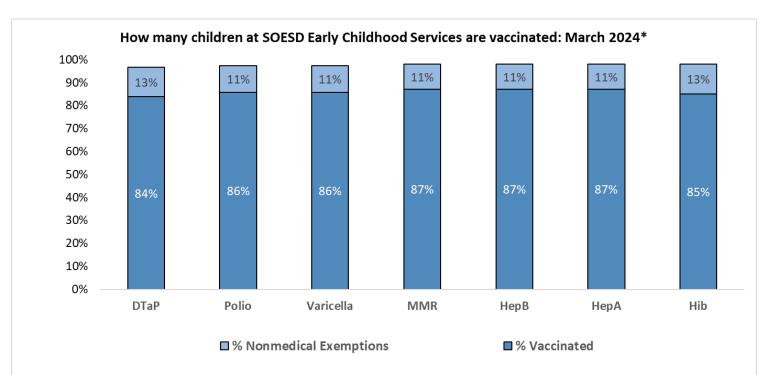

Number of children at the school\*\*: 148

Percent of children with no immunization or exemption record: 1%

Percent of children with a medical exemption for one or more vaccine(s): 0%

<sup>\*</sup> These numbers may not total 100% if some children have medical exemptions, or are incomplete or in process with immunizations but do not need an exemption because they are on schedule.

<sup>\*\*</sup>There is/are also 150 child(ren) enrolled for whom immunizations are not required to be reported because their records are tracked by another site or they attend fewer than 5 days per year.

<sup>\*\*</sup>There is/are also 1 child(ren) 18 months of age or younger who are not required to be finished with their pre-school vaccines because of their age.

Number of children at the school\*\*:

Percent of children with no immunization or exemption record: