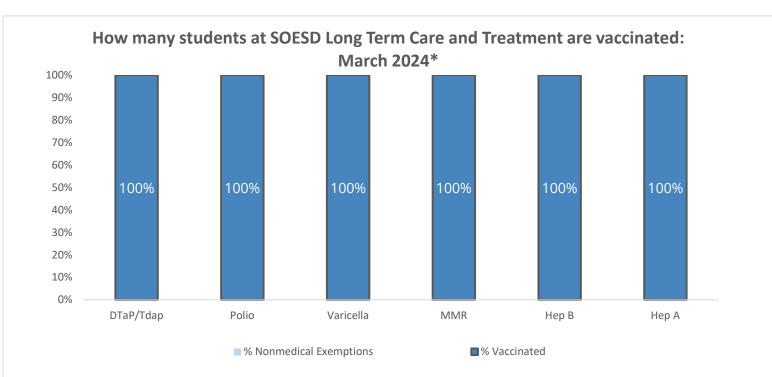

Percent of children with a medical exemption for one or more vaccine(s):

0%

<sup>\*</sup> Not all immunizations are required for all grades. These numbers may not total 100% if some children have medical exemptions, or are incomplete or in process with immunizations but do not need an exemption because they are on a schedule.

<sup>\*\*</sup>There is/are also 0 child(ren) enrolled for whom immunizations are not required to be reported because their records are traced by another site or they attend fewer than 5 days per year.