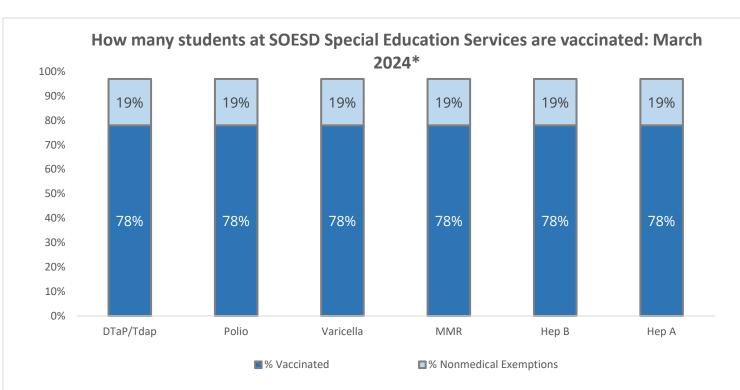

Number of children at the school\*\*:

Percent of children with no immunization or exemption record:

19%

Percent of children with a medical exemption for one or more vaccine(s):

0%

<sup>\*</sup>Not all imunizations are required for all grades. These numbers may not total 100% if some children have medical exemptions, or are incomplete, or in process with immunizations but do not need an exemption because they are on a schedule.

<sup>\*\*</sup>There is/are also 0 child(ren) enrolled for whom immunizations are not required to be reported because their records are traced by another site or they attend fewer than 5 days per year.